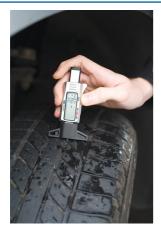

## Tyre Tread Depth Gauge

This handy tool features large LCD display, zero setting and can switch from Metric to Imperial measurements. Simple on/off with 1.5V SR44 battery included. LCD will flash when the battery is low. Range: 0-25mm. Can also be used for brake shoe and pad wear. CE certificated.

## **Additional Information**

- This handy tool features a large LCD display, zero setting and can switch from metric to imperial measurements.
- Simple on/off with 1.5V LR44 battery included. (Earlier models had a CR2032 battery).
- LCD will flash when the battery is low.
- Range 0-25mm. CE & UKCA certificated.
- · Can also be used for brake shoe and pad wear. Composite construction.