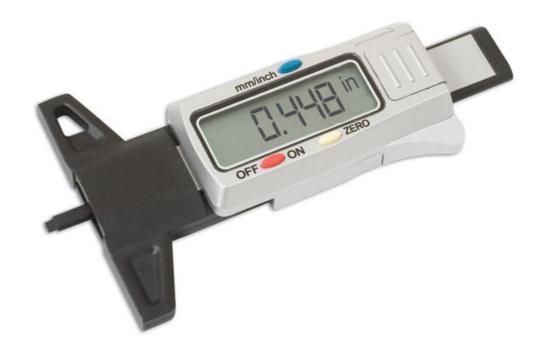

## Tyre Tread Depth Gauge

This handy tool features large LCD display, zero setting and can switch from Metric to Imperial measurements. Simple on/off with 1.5V SR44 battery included. LCD will flash when the battery is low. Range: 0-25mm. Can also be used for brake shoe and pad wear. CE certificated.

## **Additional Information**

- This handy tool features a large LCD display, zero setting and can switch from metric to imperial measurements.
- Simple on/off with 1.5V LR44 battery included. (Earlier models had a CR2032 battery).
- LCD will flash when the battery is low.
- Range 0-25mm. CE & UKCA certificated.
- · Can also be used for brake shoe and pad wear. Composite construction.